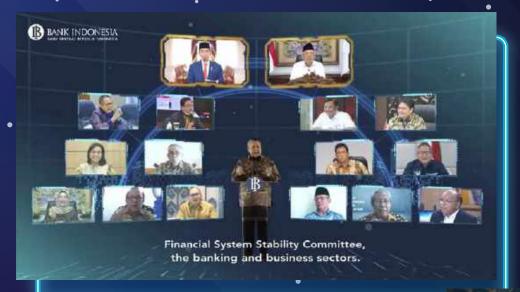

## OUR WORKS Video Production

000

Pertemuan Tahunan Bank Indonesia 2020

Digital Video

PERRY WARJIYO
GUBERNUR BANK INDONESIA

BERSINERGI MEMBANGUN OPTIMISME PEMULIHAN EKONOMI

PERTEMUAN TAHUNAN BANK INDONESIA 2020